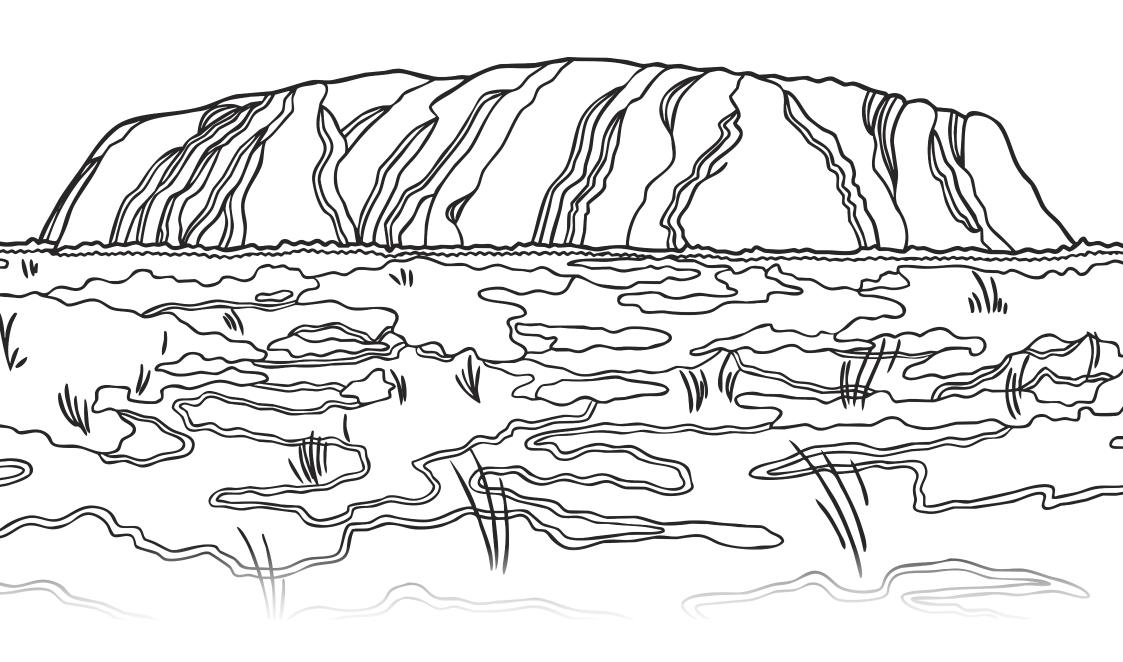

### Uluru

|                     | ustralia's most iconic |
|---------------------|------------------------|
|                     |                        |
|                     |                        |
| Australia. Uluru is | located in the         |
| Uluru-Kata ijuta    | National Park, in the  |
|                     |                        |
|                     |                        |