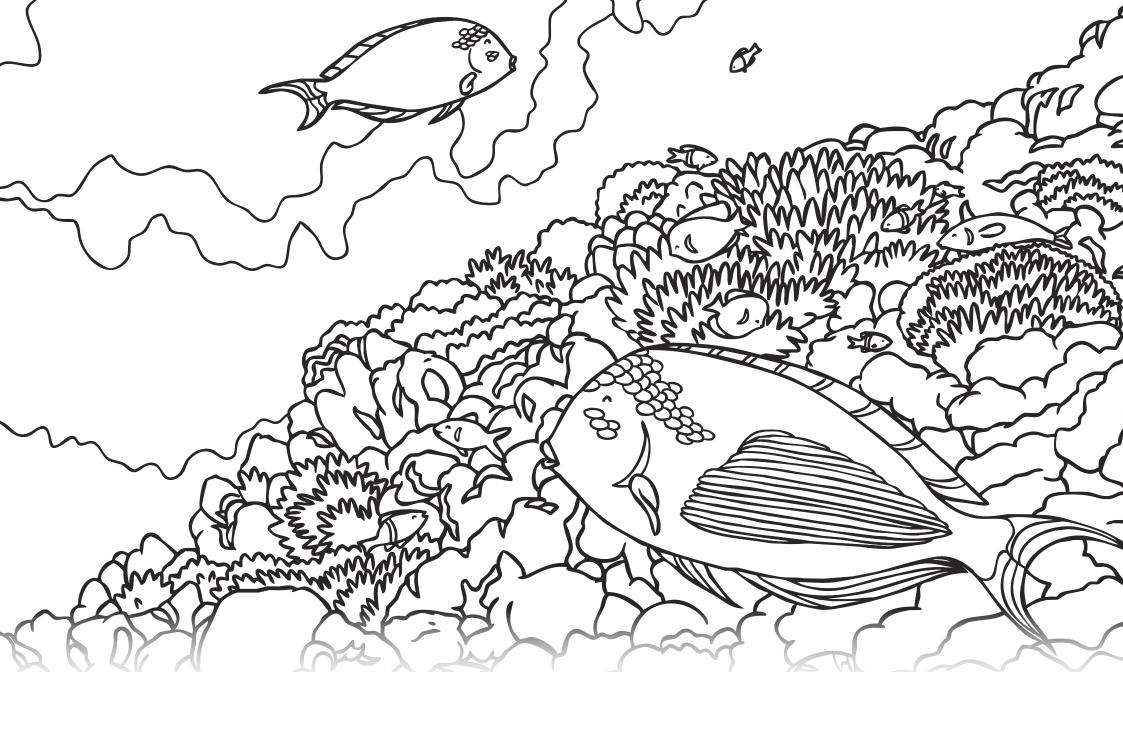

### The Great Barrier Reef

| The Great Barrier Reef is the largest     |     |
|-------------------------------------------|-----|
| coral reel system in the world. It is i   | *** |
| the Coral Sea, off the coast of           |     |
| Queensland, Australia. It is one of the   |     |
| most popular tourist destinations in      |     |
| Australia, with over two million visitors | **  |
| averu dear. There are over 11.000         |     |

### The Great Barrier Reef

| species of fish in the reef, ranging |
|--------------------------------------|
|                                      |
| clownfish to the largest fish in the |
| world, the whale shark.              |
|                                      |
| C                                    |
| <u>+</u>                             |
|                                      |

## The Great Barrier Reef